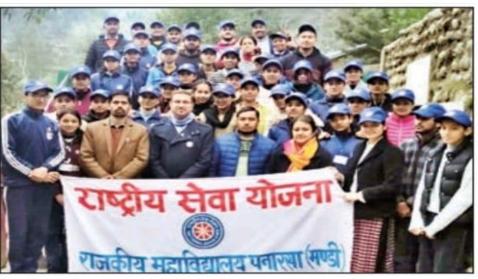

#### See Annexture 2.5 (ii)

NO-EDN-GC-PNSA(NSS) 2019. 745-46 Office of the Principal, Govt. Degree College Panarsa, Distt. Mandi (H.P)

Panarsa 175121 Dated 23rd October, 2023

Office Order

In Compliance to the Programme Co-Ordinator NSS Kendriya Sadan. 4<sup>th</sup> Floor, Sector-9A. Chandigarh office letter No P-9/NSS/RD/CHD/2023-24/9057-9127 dated 14<sup>th</sup> October, 2023 vide which MS Chandni B.A. 2<sup>nd</sup> Year student of this College has been nominated for Pre-RD Camp at the Manohar Memorial PG College Ratia Road. Model Town Fatehabad-125050, Haryana w.e.f. 25/10/2023 to 03/11/2023. The student is hereby directed to complete all codal formalities for attending said camp and will report to Contigent Incharge Miss Lakshita Thakur Programme Officer Dr. YS Parmar Government PG College Nahan, Mobile No. 9711435422, Email: <u>lakshitathakur94@gmail.com</u>.

#### **Office** Order

In compliance to the letter No1-11/2018/HPU/NSS dated 05/12/2023, Himachal Pradesh University, Shimla-5 the two NSS volunteers Mr. Gopal BA 2<sup>nd</sup> Year and Mamta Devi BA 2<sup>nd</sup> Year has been selected for State Level NSS Mega Camp held at Govt. College Banjar from 18/12/2023 to 22/12/2023. These students are hereby directed to complete all codal formalities for the attending said camp and also report to Principal Govt. College Banjar Distt. Kullu.