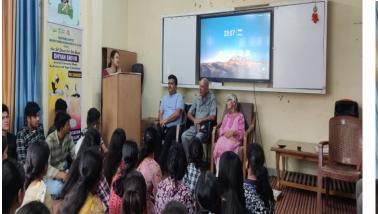

Annexture 2.11 (i)

areer Counselling Session 23.12.23 organise The career Counciling cell of Panaroa 6.C. toa for the student's of College the interactine in th career fulure prospects then Ms. Alanbaha from speaker of the event was man The students about Shinda She informed University APG lable to Venous post graduate Course options aug Carees Their could help them choose Students Holil about courses gave information was attended The Session E eli. Managemen mente Manag members. The with staf along students 50 actively interacted with the spokesperson and sought answers to their queries SHIMLA realme Shot on realme C53 108MP 2023 12 23 11:47