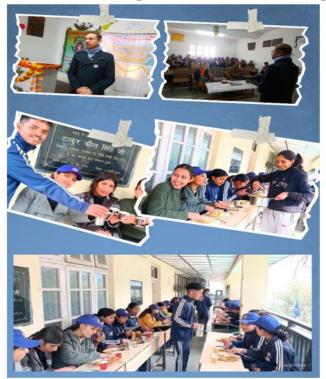

#### Day-5 (27-02-2024)

The Fifth day of the camp started at 8.30 am with the NSS Anthem and morning prayer. After the routine activities of morning volunteers went to the adopted village Panarsa and conducted a cleanliness drive

in the remaining area of the village. Around 12:00 PM all the volunteers reached back to the college and gathered in the college hall where renowned Doctor from Regional Hospital Kullu Dr. Satyavrat Vaidya was invited as a key note speaker. Presently, Dr. Satyavrat Vadya is a District Program Officer and Nodal Head of Addiction Treatment Facility Center Kullu. In his address, he talked about three important issues related to the youth such as mental health, drug abuse and gender issues. He gave detailed information on mental health and how to avoid stress and anxiety. After that he shared information related to increasing drug abuse among the youth and its treatment. At the end of the program, Vice Principal of the college, Professor Charu Ahluwalia, thanked the keynote speaker and gave advice to all the volunteers to spread the information given by Dr. Satyatnat Vaidya in the society. In the evening session various cultural activities were performed by the volunteers.

## बढ़ती नशाखोरी पर किया चिंतन

पंडोह। पनारसा महाविद्यालय राष्ट्रीय सेवा योजना शिविर में पांचवें दिन क्षेत्रीय

अस्पताल कुल्लू से डॉ. सत्यव्रत वैद्य ने अपने ने अपने विचार सांझा किया। कार्यक्रम अधिकारी प्रोफेसर कृष्ण लाल ने बताया की नशे का बढ़ता चलन युवाओं के भविष्य के लिए चिंताजनक है। जिला

कार्यक्रम अधिकारी एवं नोडल हेड एडिक्शन ट्रीटमेंट फेसिलिटी सेंटर कुल्लू के डॉ. सत्यब्रत वैद्य द्वारा मानसिक स्वास्थ्य सम्बन्धी जानकारी दी। उप प्राचार्य प्रोफेसर चारू अहलुवालिया ने भी बच्चों को जागरूक किया।