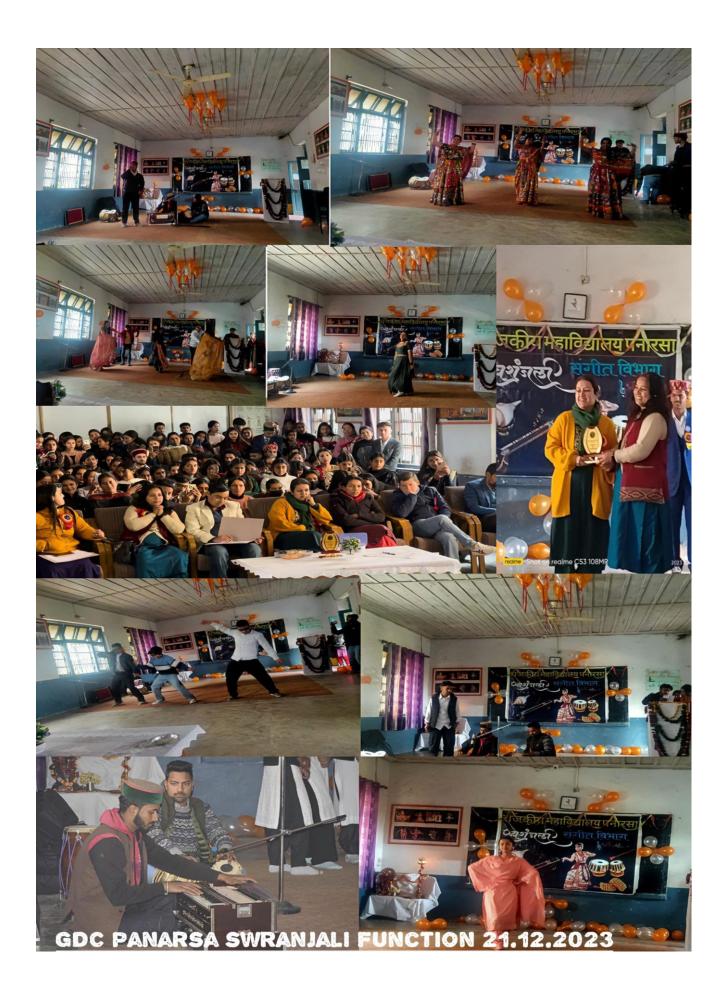

See Annexture 2.3 (ii)

DEPT OF MUSIC र वराजली 81.12.2023 र्भगीत विभाग द्वारा हो -12-2023 की महाविद्यालय में स्वरोज्ली कार्यक्रम का आयोजन किया गया। यह हेगारंग कार्यक्रम रनभीग विभाग की प्रध्यादिका डा॰ निशा के निर्देशन मे हुआ, कार्यक्रम के मुरव्य आतिष प्रान्धाया डा॰ निया के निर्देशन में द स्वरांजली कार्यक्रम में फिल्मी कंगीत लोक गीत फिल्मीन सामूहिक न्द्रिय आदि की प्रतियोग्गतल करवाई गई हिल्मे गीत फिल्मी स्ट्राय तुवार ने प्रथम, देव कुछार (हितिय वर्ष) ने दूसरा अत्र अर्धना (तृतीयवर्ध) ने तीलरा स्वान हातिल किया। लोकगीत Then site सोहित (दितिय वर्ष) ने - देवार (दिसिय वर्ष) ने प्रयम हार्म-य-द ( दिलिप की ) के तीलरा रूपान REIRIA Sila दसरा राकल न्रत्य में द्वी (तृतीय वर्ष) में प्रयम aneril पूजा शमा ( तृतीपवर्ष) ने दूसरा और वैदिका ( अपम वर्ष) ने तीलरा स्थान हालिन किया। साम्राहेक न्तूर्भ में दिव्या (तृतीय वर्ष) की द्रामाओं में प्रयम स्यान, प्रियंका (त्रीम वर्ष) को द्रा ताओं हितीप स्पान आर अमे राम टाइतीपवर्ष रको दाहों Elt A त्तीम स्थान हासिल किया कार्यक्रम पुरस्कार पल्लवी (द्वीमवर्ष) ने 414 all Dr. Wisher Sharner