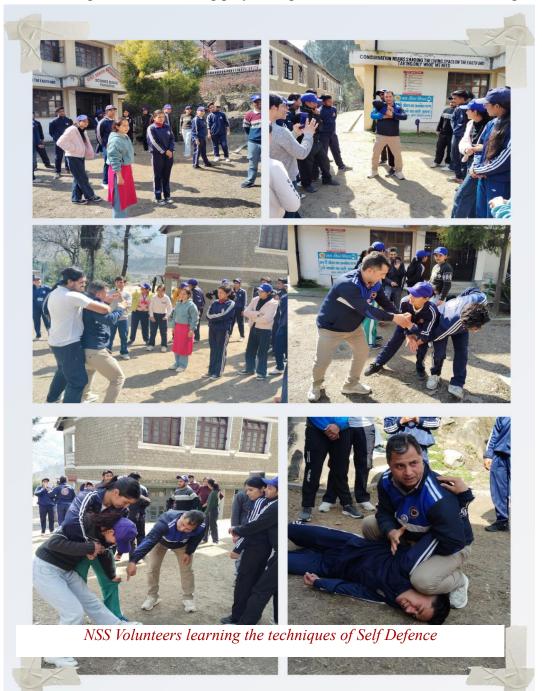

of the works carried out during the previous day was discussed. Thereafter, the volunteers conducted a cleanliness drive in the Government Sr. Sec. school Panarsa's playground and canteen. They collected garbage dumped around the school canteen and cleaned the area. In afternoon the session, the resource person, Mr. Harish Sharma, the founder of Academy of Self-Defence, Kullu gave a lecture on the basic of selfdefence. During the program, Harish Sharma, first told to the volunteers about good touch and bad touch and then informed them about how to protect themselves in different situations.

After this, all the volunteers were taken to the college ground where practical tips of selfdefence were taught to the volunteers. This session was a special session for the volunteers which volunteers. in the especially the girl volunteers, learned techniques related to self-defence. After lunch all the volunteers gathered in the auditorium for cultural session and various types of cultural programs were performed.

# स्वयंसेवियों को सिखाई आत्मरक्षा की तकनीक

पनारसा कॉलेज में एनएसएस शिविर में आत्मरक्षा के गुर सीखते स्वयंसेवी। -संवाद

## पनारसा कॉलेज में वार्षिक शिविर में 50 स्वयंसेवी ले रहे भाग

7

2 10

5

3

ź

τ

.

3

शर्मा ने स्वयंसेवियों को गुड टच और बेड टच के बारे में बताया। विभिन्न परिस्थितियों में आत्मरक्षा कैसे करें, इसकी तकनीक भी सिखाई।

कार्यक्रम अधिकारी प्रो. कृष्ण लाल ने बताया कि स्वयंसेवियों के लिए विशेष सत्र आयोजित किया गया। इसमें खासकर छात्राओं ने आत्मरक्षा से संबंधित तकनीकों को सीखा। स्वयंसेवियों ने महाविद्यालय परिसर में साफ-सफाई की और सांस्कृतिक सत्र में खूब धमाल मचाया।

## संवाद न्यूज एजेंसी

कुल्लू। जिला कुल्लू और मंडी की सीमा पर स्थित राजकीय महाविद्यालय पनारसा में राष्ट्रीय सेवा योजना का वार्षिक शिविर आयोजित किया जा रहा है। शिविर में रविवार को 50 स्वयंसेवियों ने आत्मरक्षा की तकनीक जानी है।

साथ ही कविताओं के माध्यम से समाज में फैली कुरीतियों पर भी कुठाराघात किया। मुख्य वक्ता में युवा कवियत्री वैशाली विष्ट ने कविताओं से कुरीतियों और इनसे जुड़ी भ्रांतियों से अवगत करवाया। अकादमी ऑफ सेल्फ डिफेंस के संस्थापक हरीश