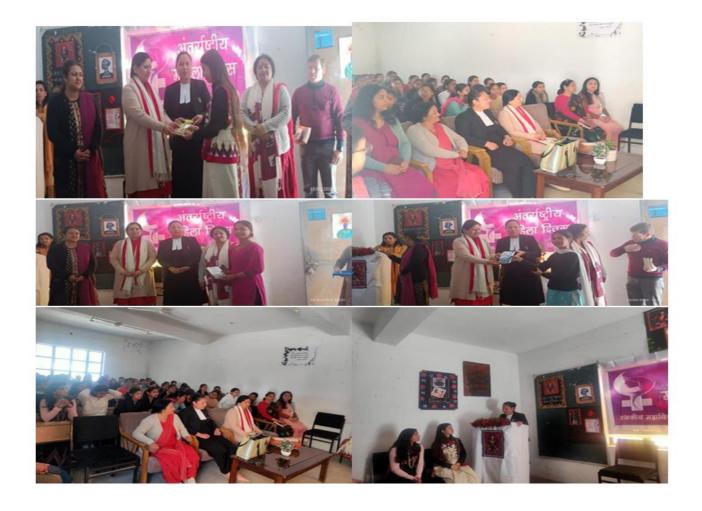

Annexture 2.7 (i)

15th March 2024 41 Nomen's Day Celebration Worren's day was International celebrated in the college shere arou 00 students activie aled Ketije Principal De vocato Chan The ests th demonstrated Their SK be les boe de. Shanar celebr Da el Advocate a 010 form the students about la Various Sessual hare +1 Participants u In e countre for their awarded with books Special contrib make the 10 a gra event Success. The d a note of thanks with by the Principal end en the student Uram Lata. She en counaged to conte to raise their voice in support of emancipation als . Aplewale CL Convener Women Cell

टकोली : राजकीय महाविद्यालय पनारसा में नारी शक्ति दौड़ को हरी झंडी दिखाकर रवाना करतीं मुख्यातिथि।