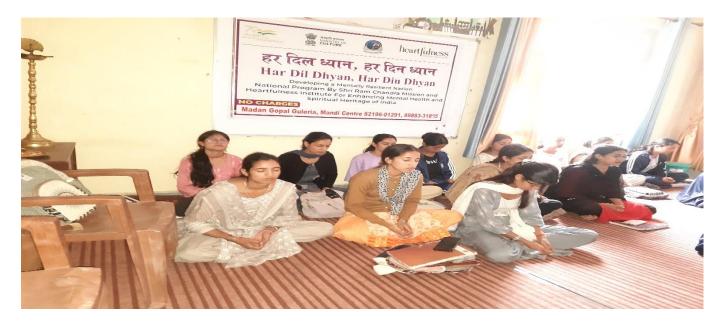

#### Annexture 2.10 (i)

Three days Dhyan Joga Camp 29nd to 24th September 2023. A There days Dyphan Yoga camp was organized by the Gort. College Panonser, District Mandi (FIP) from 22nd to 24th September, 2023, This was joint initiative af our college Shri Rom chandra and mission (Heartfulness Institute) This was a national programe by enhancing m shri Ram chandra mission an treatfulness Institute mental healty for and spiritual heartage 0 theam of this program et Have Die Dhyen, Haz Din Dhyan. This Camp continued for on the first day of the programe, Shi Rowi the students about body pelexing techniques and Three told the students Mecsedon excend day about bedy cleaning Thicked day he told about the praye white Arrough meditation. On the Third a to god. The Bession with ended Vote of thanlos by prof. Knohan lal Knistan Laf Programe Organizer