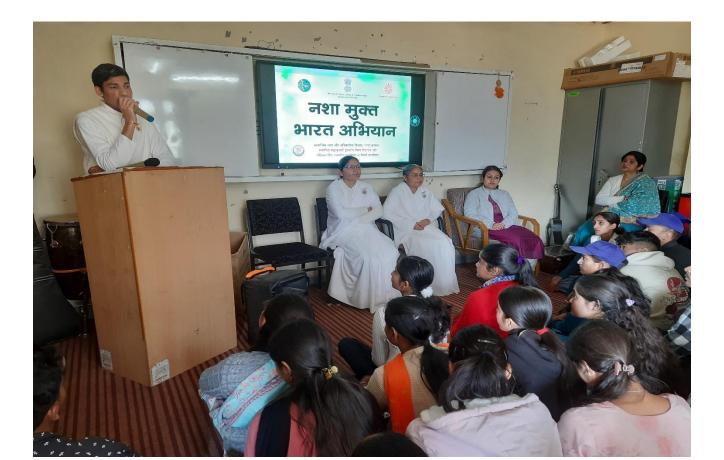

#### Day-5 (27-02-2024)

The Fifth day of the camp started at 8.30 am with the NSS Anthem and morning prayer. After the routine activities of morning volunteers went to the adopted village Panarsa and conducted a cleanliness drive

in the remaining area of the village. Around 12:00 PM all the volunteers reached back to the college and gathered in the college hall where renowned Doctor from Regional Hospital Kullu Dr. Satyavrat Vaidya was invited as a key note speaker. Presently, Dr. Satyavrat Vadya is a District Program Officer and Nodal Head of Addiction Treatment Facility Center Kullu. In his address, he talked about three important issues related to the youth such as mental health, drug abuse and gender issues. He gave detailed information on mental health and how to avoid stress and anxiety. After that he shared information related to increasing drug abuse among the youth and its treatment. At the end of the program, Vice Principal of the college, Professor Charu Ahluwalia, thanked the keynote speaker and gave advice to all the volunteers to spread the information given by Dr. Satyatnat Vaidya in the society. In the evening session various cultural activities were performed by the volunteers.