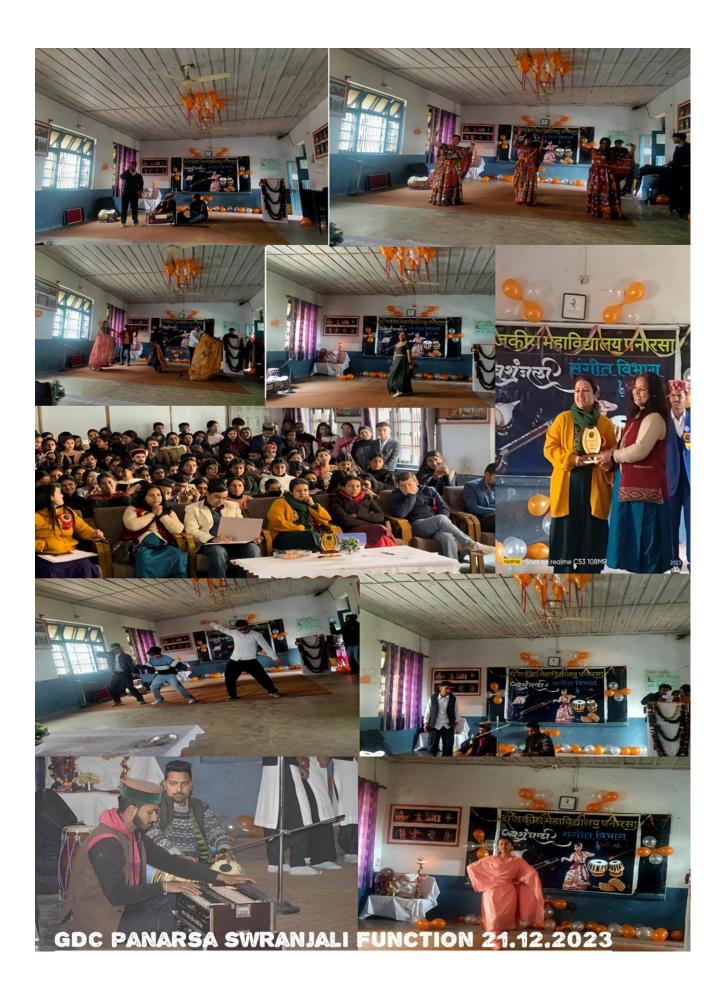

See Annexture 2.3 (ii)

DEPT OF MUSIC र वराजली 81.12.2023 र्भगीत विभाग द्वारा हो -12-2023 की महाविद्यालय में स्वरोज्ली कार्यक्रम का आयोजन किया गया। यह हेगारंग कार्यक्रम रनभीग विभाग की प्रध्यादिका डा॰ निशा के निर्देशन मे हुआ, कार्यक्रम के मुरव्य आतिष प्रान्धाया डा॰ निया के निर्देशन में द स्वरांजली कार्यक्रम में फिल्मी कंगीत लोक गीत फिल्मीन सामूहिक न्द्रिय आदि की प्रतियोग्गतल करवाई गई हिल्मे गीत फिल्मी स्ट्राय तुवार ने प्रथम, देव कुछार (हितिय वर्ष) ने दूसरा अत्र अर्धना (तृतीयवर्ध) ने तीलरा स्वान हातिल किया। लोकगीत Then site सोहित (दितिय वर्ष) ने - देवार (दिसिय वर्ष) ने प्रयम हार्म-य-द ( दिलिप की ) के तीलरा रूपान REIRIA Sila दसरा राकल न्रत्य में द्वी (तृतीय वर्ष) में प्रयम aneril पूजा शमा ( तृतीपवर्ष) ने दूसरा और वैदिका ( अपम वर्ष) ने तीलरा स्थान हालिन किया। साम्राहेक न्तूर्भ में दिव्या (तृतीय वर्ष) की द्रामाओं में प्रयम स्यान, प्रियंका (त्रीम वर्ष) को द्रा ताओं हितीप स्पान आर अमे राम टाइतीपवर्ष रको दाहों Elt A त्तीम स्थान हासिल किया कार्यक्रम पुरस्कार पल्लवी (द्वीमवर्ष) ने 414 all Dr. Wisher Sharner