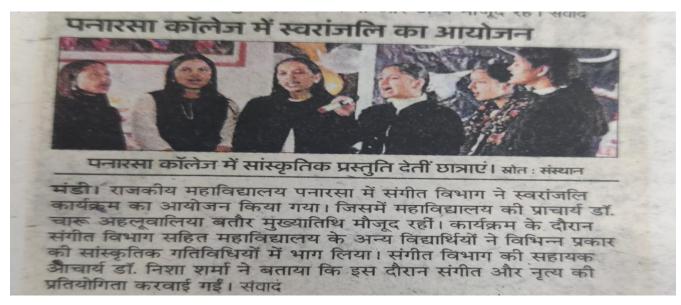

See Annexture 2.3 (ii)

DEPT OF MUSIC र वराजली 81.12.2023 र्भगीत विभाग द्वारा हो -12-2023 की महाविद्यालय में स्वरोज्ली कार्यक्रम का आयोजन किया गया। यह हेगारंग कार्यक्रम रनभीग विभाग की प्रध्यादिका डा॰ निशा के निर्देशन मे हुआ, कार्यक्रम के मुरव्य आतिष प्रान्धाया डा॰ निया के निर्देशन में द स्वरांजली कार्यक्रम में फिल्मी कंगीत लोक गीत फिल्मीन सामूहिक न्द्रिय आदि की प्रतियोग्गतल करवाई गई हिल्मे गीत फिल्मी स्ट्राय तुवार ने प्रथम, देव कुछार (हितिय वर्ष) ने दूसरा अत्र अर्धना (तृतीयवर्ध) ने तीलरा स्वान हातिल किया। लोकगीत Then site सोहित (दितिय वर्ष) ने - देवार (दिसिय वर्ष) ने प्रयम हार्म-य-द ( दिलिप की ) के तीलरा रूपान REIRIA Sila दसरा राकल न्रत्य में द्वी (तृतीय वर्ष) में प्रयम aneril पूजा शमा ( तृतीपवर्ष) ने दूसरा और वैदिका ( अपम वर्ष) ने तीलरा स्थान हालिन किया। साम्राहेक न्तूर्भ में दिव्या (तृतीय वर्ष) की द्रामाओं में प्रयम स्यान, प्रियंका (त्रीम वर्ष) को द्रा ताओं हितीप स्पान आर अमे राम टाइतीपवर्ष रको दाहों Elt A त्तीम स्थान हासिल किया कार्यक्रम पुरस्कार पल्लवी (द्वीमवर्ष) ने 414 all Dr. Wisher Sharner